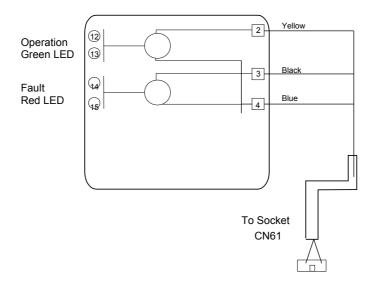

### Installation

The Interface is to be mounted adjacent to the indoor unit with the mounting Tabs. The lead with a connector on the end is to be plugged into the indoor PCB to connector CN61.

The switch contact connections are within the box see the diagram below. The relay contacts are rated as follows 240V @ 6A resistive load 1.5A Inductive. If higher loads are required it will be necessary to use additional relays or contactors.

### **Operation**

When the indoor unit is in a particular mode of operation the appropriate LED will light and the relay will close.

For Technical Information Contact

**DRAFT ONLY** 

TOSHIBA Air Conditioning Tel: 0870 8430333